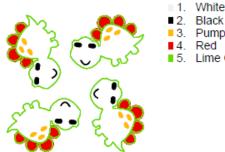

## DINOSAUR BABY 2 FELT STITCHIES© Colour Chart, Sizes and Stitch Count

NOTE – These are NOT suggested colours – they are simply to create the thread stops. Please refer to the included Instruction file PDF for the breakdown of the colour layers.

https://www.ggdesignsembroidery.com

- 1. White
- Pumpkin
- Red

1. White

Black

■ 4. Red

■3. Pumpkin

■ 5. Lime Green

Dinobaby2 45mm Sorted.pes

5. Lime Green

- 1. White
- Black
- Pumpkin **3**.
- Red **4**
- 5. Lime Green